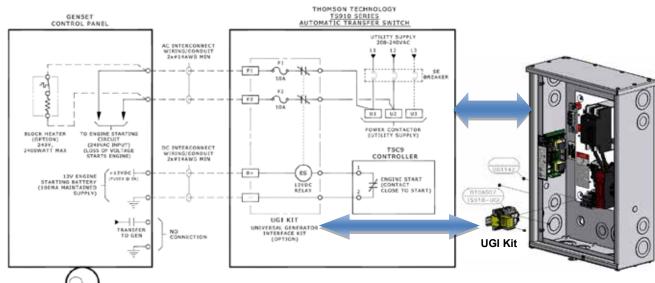

# **General Description**

Thomson Power Systems TS 910 Series of Automatic Transfer Switches are available with a field installable Universal Generator Interface (UGI) Option Kit which allows the Thomson Transfer Switch to be applied with almost any type of generator set used in standby power applications. The UGI kit is used on applications where the generator set starting control does not accept a standard ATS dry contact for start/stop control. The UGI kit allows generator sets with 240VAC start/stop control to be interfaced with the TS 910 series automatic transfer switch. When the UGI kit is installed, it provides fully automatic operation of the transfer switch and generator set to provide standby power when utility power fails. The UGI kit is applicable to 120/240VAC single phase or 120/208VAC 3 Phase transfer switches.

The UGI output signal operates at line to line voltage (i.e. 208VAC or 240VAC) and is provided with 10A fused output for an added benefit of allowing an engine block heater up to 2400 watts to be connected on the same control circuit. When the UGI kit is utilized, the existing generator set "transfer to generator" control signal is not required to be interconnected.

# **UGI Option Kit Includes:**

- Interface 12Vdc control relay, 10A control fuses, interface terminal blocks and control wiring harness with quick-connectors to easily interface with the existing transfer switch.
- Instructions for UGI kit field installation.

Note: the UGI Kit does not include any external wiring from the ATS to the generator set and requires a 12Vdc engine battery starting system.